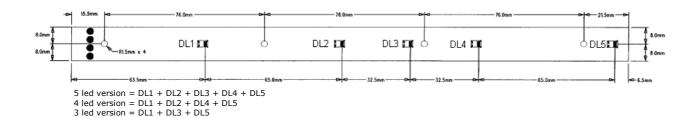

## Power LED lamp for surface supporting installation

- PCB made with Metal-Core 1,6mm thick or CEM 3 1,6mm thick, available in standard or safety version with  $\geq$ resin coating
- 3, 4 or 5 power LEDs series on board ≻
- ۶ White LEDs colour temperatures available 3500K, 4000K, 5700K
- > Custom realisation with coloured LEDs available on request
- Available endings: to weld, bipolar cable 50cm long, quick-coupling connector, removable terminal block ۶
- Costant current power supply with 350mA, 500mA, 700mA external driver ۶
- ۶ In/Out power supply input for cascade connection
- Room temperature 25°C ۶
- Average lifetime 50.000 hours ⊳
- Compliance with EN 62471:2008-09 group 1 ۶
- CE Marking ≻