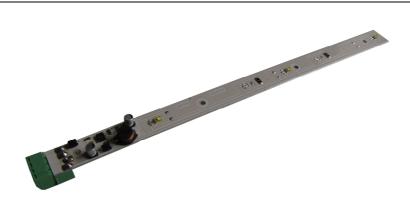

## Power LED lamp for surface supporting installation

- PCB made with Metal-Core 1,6mm thick or CEM 3 1,6mm thick, available in standard or safety version with  $\geq$ resin coating
- 3, 4 or 5 power LEDs series on board ≻
- ۶ White LEDs colour temperatures available 3500K, 4000K, 5700K
- > Custom realisation with coloured LEDs available on request
- Available endings: to weld, bipolar cable 50cm long, quick-coupling connector, removable terminal block ۶
- Costant current power supply with 350mA, 500mA, 700mA external driver ۶
- ۶ In/Out power supply input for cascade connection
- Room temperature 25°C ۶
- Average lifetime 50.000 hours ⊳
- Compliance with EN 62471:2008-09 group 1 ۶
- CE Marking ≻